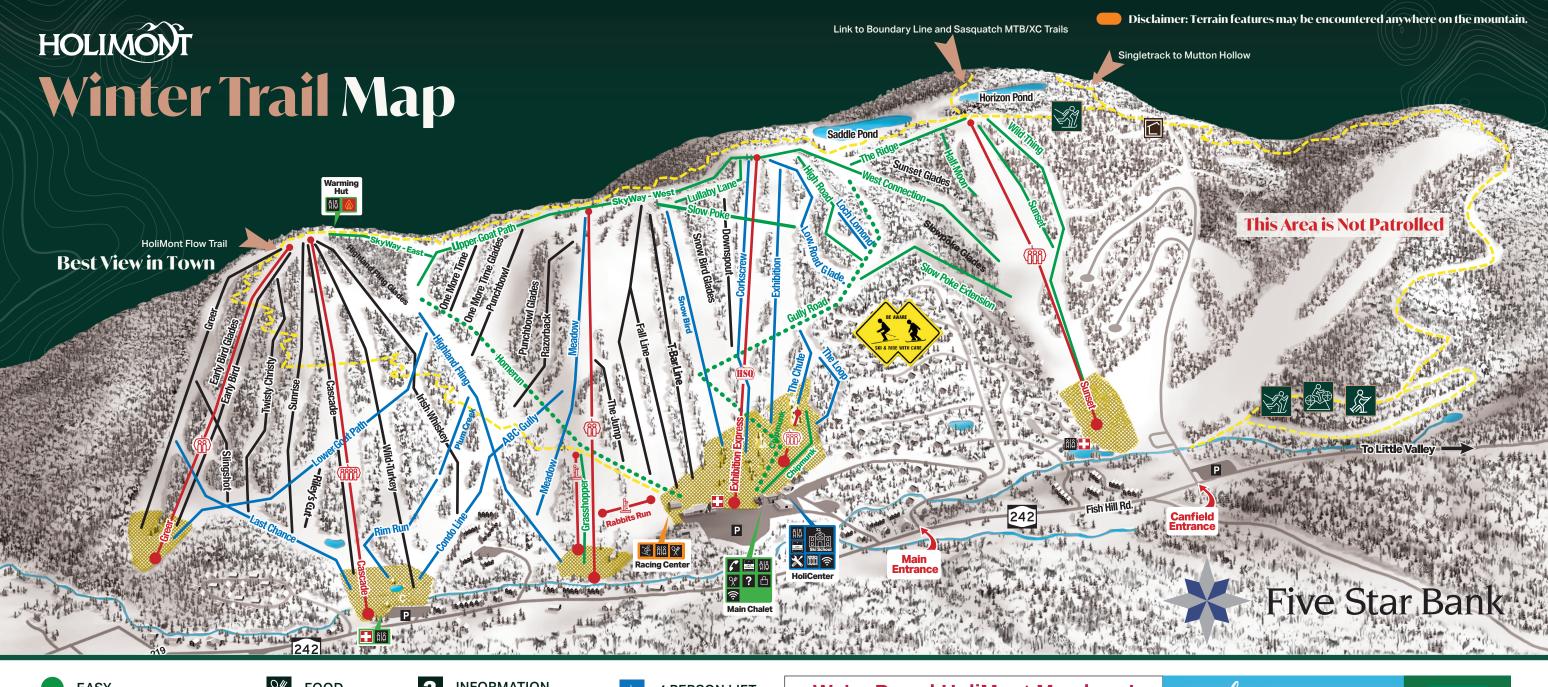

## **TECHNICAL & FREE RIDE TERRAIN:**

**EASIER** 

DIFFICULT

**PATROL & FIRST AID** 

WINTER & SUMMER

## **Hours of Operation**

General Public & Members

MON - FRI (Winter) ...... 9:30am - 4:20pm Christmas week is open to members and invited guests ONLY.

Members & Invited Guests

SAT & SUN (Winter) ...... 8:00am - 4:20pm

Off-Season Office Hours

MON - FRI ..... ... 7:00am - 5:00pm

Summer Office Hours

SAT & SUN......10:00am - 4:30pm

MORE DIFFICULT

DIFFICULT

**EXTREMELY** 

n the event of an emergency call 911.

MORE DIFFICULT

**FOOD** 

**RESTROOMS** 

**PARKING** 

**SKI SCHOOL** 

SKI PATROL

**RETAIL SHOP** 

**INFORMATION** 

RACING CENTER

LIFT TICKETS

TELEPHONE

**RENTAL/REPAIR SHOP** 

**MEMBER LOCKERS** 

**4 PERSON LIFT** 

2 PERSON LIFT

**3 PERSON LIFT** 

**SURFACE LIFT** 

WI-FI

**MULTI-USE TRAIL** 

## We're Proud HoliMont Members!

716-575-SELI