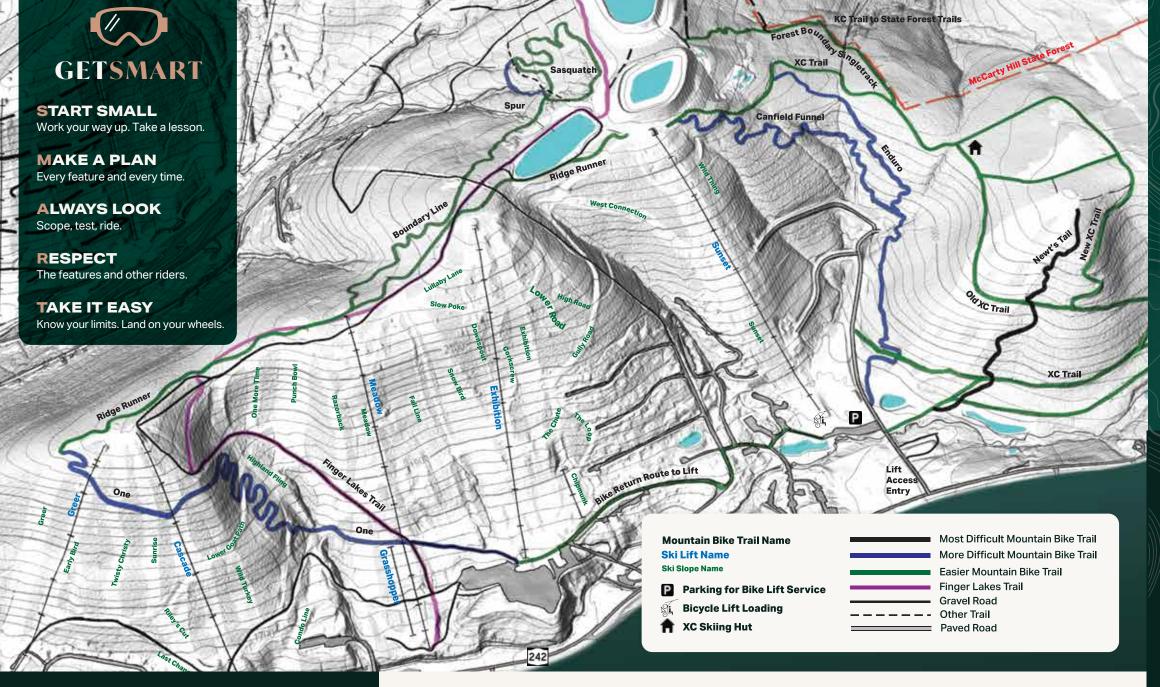

## **TECHNICAL & FREE RIDE TERRAIN:**

MORE DIFFICULT

MOST DIFFICULT

MORE DIFFICULT

DIFFICULT

**EXTREMELY** 

**PATROL & FIRST AID** In the event of an emergency call 911.

WINTER & SUMMER