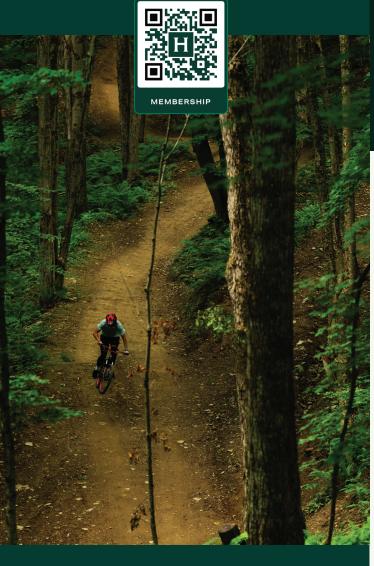

### Walk the Trails

HoliMont has direct access to some of the best trails in Western New York. Whether you like to hike or bike, the single-track trails in McCarthy State Forest has something for everyone. There are more than 35 miles of IMBA Epic trails to hike or ride in EVL and the surrounding area.

HoliMont offers lift access on the weekends, and it is open all week long for foot access traffic. It's the perfect way to spend the day with your family and friends!

HOLIMONT.COM