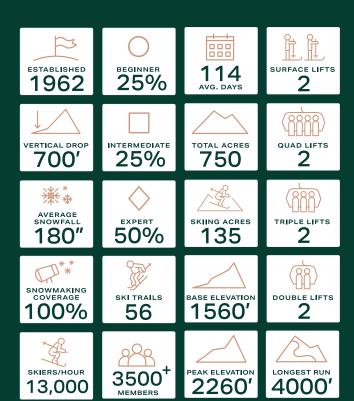

:00pm) 1/2 Day Junior (Sundays - After 1:00pm)

Beginner Area

Toddler (Age 5 & Under) Free

### **Programs**

Group Lessons • Private Lessons •
Seasonal Programs • Racing • Freestyle
• Pheonix Adaptive

#### **Amenities**

Cross-Country Ski • Mountain Biking
• Snow shoeing • Gear Rentals •
Mountain Shop • Cafeteria • Wi-Fi

#### **Events**

Après Parties • Ski Groups • Weddings • Corporate Events













HOLIMONT.COM



716.699.2320



@ HOLIMONT

**GENERAL INFORMATION** 

HOLIMÓNT

America's Largest Private Ski Club, All Year Long.

Premium Conditions
Family Atmosphere
Exclusive Social Scene

HOLIMONT.COM

ABOUT HOLIMONT

## Ski and ride more; wait less.

HoliMont has the terrain and chair lift capacity to keep you skiing and riding laps from sunup to sundown.

120+ **Snow Guns** 





**GEAR & CLINICS** 

## **Lessons & Clinics**

Our Snowsports School has programs for everyone. We're working to include both winter and summer programming. Go online for more information, or call the Snowsports desk today.

716.699.8159



**GEAR & CLINICS** 

## **Rentals & Demos**

The Gear-Up rental shop has everything you need for your adventures at HoliMont all year long. We have a fleet of premium equipment and personalized service so your day starts out right,

716.699.5582





SUPERB CONDITIONS

## **Dependable Snow**

Pristine snow and grooming is the standard at HoliMont, providing a perfect canvas for skiers and snowboarders to experience the exhilarating essence of freedom and independence on the slopes. 700 vertical feet of wall-to-wall, top-to-bottom snow making, on top