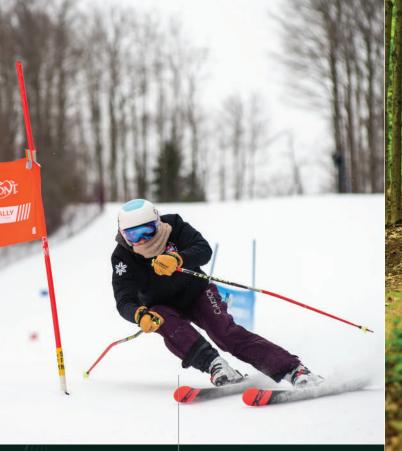

## **Dependable Snow**

Pristine snow and grooming is the standard at HoliMont, providing a perfect canvas for skiers and snowboarders to experience the exhilarating essence of freedom and independence on the slopes. 700 vertical feet of wall-to-wall, top-to-bottom snow making, on top of an annual average 200 inches of natural snow. We will have you dreaming about first tracks, short lift lines, and friendly staff. Your days on the slopes will be a breeze!