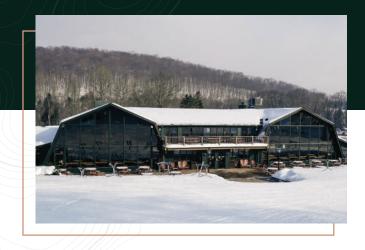

### **Premium Conditions**

Pristine snow and grooming is the standard at HoliMont. 700 vertical feet of wall-to-wall, top-to-bottom snow making, on top of an annual average 200 inches of natural snow. We will have you dreaming about first tracks. Short lift lines and friendly staff are what will make your days on snow a breeze.

Our state of the art snow making and grooming systems ensure that you will have the best conditions available.