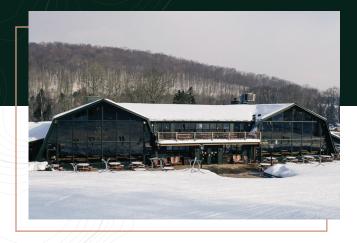

# Uncrowded Skiing, Always.

HoliMont has the terrain and chair lift capacity so you keep skiing laps from sun up to sundown.

**Trails** 

Lifts

700' Vertical

SURFACE LIFTS

QUAD LIFTS

TRIPLE LIFTS

### **Premium Conditions**

Pristine snow and grooming is the standard at HoliMont. 700 vertical feet of wall-to-wall, top-to-bottom snow making, on top of an annual average 200 inches of natural snow. We will have you dreaming about first tracks. Short lift lines and friendly staff are what will make your days on snow a breeze.