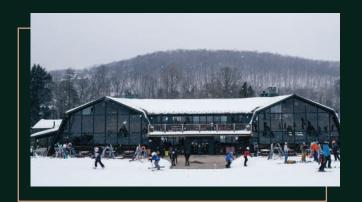

#### **BUSINESS & PLEASURE**

Pristine snow and grooming is the standard at HoliMont. 700 vertical feet of wall-to-wall, top-to-bottom snow making, on top of an annual average 200 inches of natural snow. We will have you dreaming about first tracks. Short lift lines and friendly staff are what will make your days on the slopes a breeze.