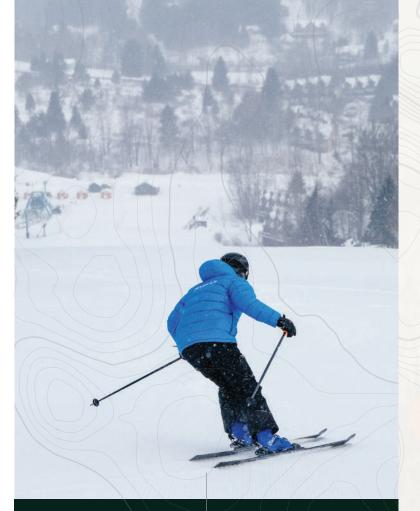

#### **BUSINESS & PLEASURE**

Pristine snow and grooming is the standard at HoliMont. 700 vertical feet of wall-to-wall, top-to-bottom snow making, on top of an annual average 200 inches of natural snow. We will have you dreaming about first tracks. Short lift lines and friendly staff are what will make your days on the slopes a breeze.